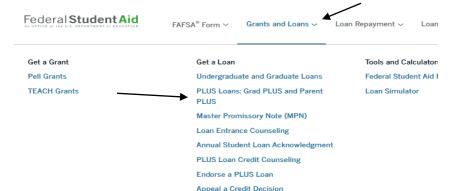

## 1. Log on to <a href="https://studentaid.gov">https://studentaid.gov</a> and click on "Grants and Loans" and then Select "PLUS Loans: Grad PLUS and Parent PLUS"

Click on "Learn More" on the "I am a Parent of a Student" box to complete the PLUS Application