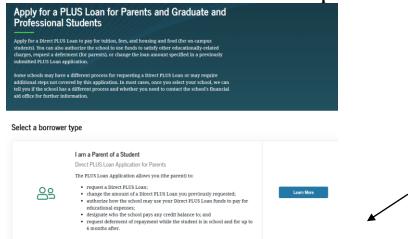

## 1. Log on to <a href="https://studentaid.gov">https://studentaid.gov</a> and click on "Grants and Loans" and then Select "PLUS Loans: Grad PLUS and Parent PLUS"

Click on "Learn More" on the "I am a Parent of a Student" box to complete the PLUS Application