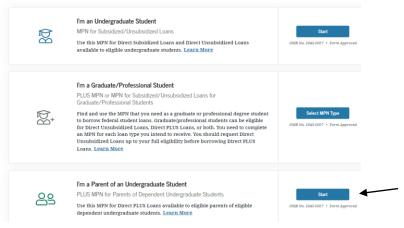

## Select Start on the "I'm a Parent of an Undergraduate Student"

Choose the Direct Loan MPN you want to preview or complete