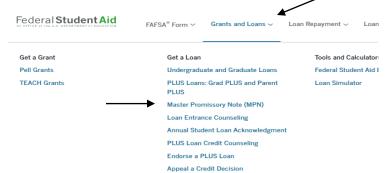

| PARENT SIGNATURE  Parent PLUS Loan funds will be applied to a                        | ny educational o | charges @ Gard | DATEen City Community College before any refund will be issued. |

THE DEADLINE FOR SUBMITTING LOAN REQUIREMENTS IS 7 BUSINESS DAYS PRIOR TO THE STUDENTS LAST DAY OF ATTENDANCE FOR SUMMER

PLUS LOANS CANNOT EXCEED STUDENTS ESTIMATED COST OF ATTENDANCE Contact the Financial Aid Office to get the maximum amount available to you.

## 1. Log on to <a href="https://studentaid.gov">https://studentaid.gov</a> and click on "Grants and Loans" and then Select "PLUS Loans: Grad PLUS and Parent PLUS"



Click on "Learn More" on the "I am a Parent of a Student" box to complete the PLUS Application



2. Click on "Grants and Loans" and then Select "Master Promissory Note (MPN)"



## Select Start on the "I'm a Parent of an Undergraduate Student"

Choose the Direct Loan MPN you want to preview or complete