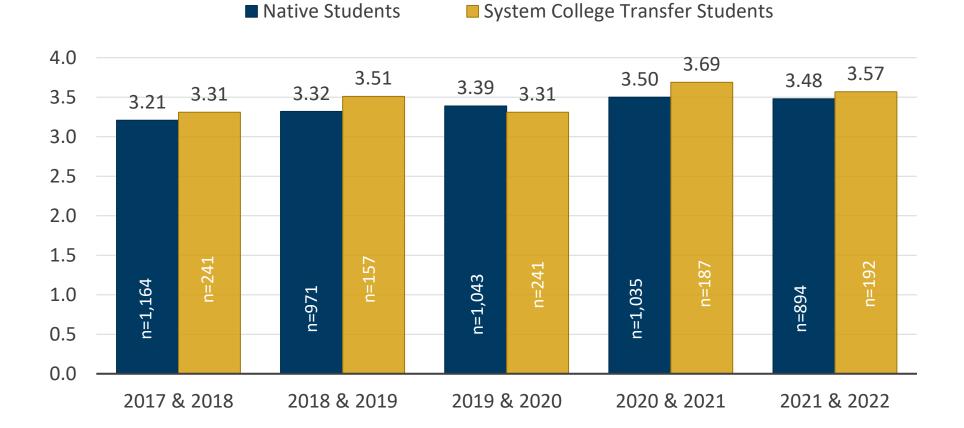

year.

# **Student GPA Post-Transfer**

Average Fall 2021 GPA of Continuing Students



\*Insufficient data to include Technical College GPA information

14

## English Comp I to English Comp II Sequence GPA Comparison

Native Students

System College Transfer Students



\*Includes data from all Kansas community and technical colleges

15

## College Algebra to General/Business Calculus GPA Comparison



\*Includes data<sup>63</sup> from all Kansas community and technical colleges

## Chemistry I & Lab for Majors to Chemistry II & Lab for Majors Sequence GPA Comparison

Native Students

System College Transfer Students



64

\*Includes data from all Kansas community and technical colleges

## Introduction to Psychology to Human Lifespan/Developmental Psychology Sequence GPA Comparison



65

\*Includes data from all Kansas community and technical colleges

18



# Today's KCOG Conference

- 4 New Courses articulating core outcomes today
- 30 Courses reviewing/updating core outcomes
- Reports for all 34 Courses will be submitted by the Chairs to the Transfer and Articulation Council
- 500+ faculty members registered and appointed by Chief Academic Officers to participate
- Discipline Groups are facilitated by Faculty Co-Chairs; one from a college and one from a university
- Ongoing Process for Seamless Transfer:
  - Add new courses as appropriate
  - Review existing courses on a 5-year rotation schedule



# Systemwide Transfer: A Collaborative Process

# 2023 KCOG Schedule

9:30 am **Opening Session** 

10:00 am Morning Breakout Sessions

Lunch Break

12:30 pm **Opening