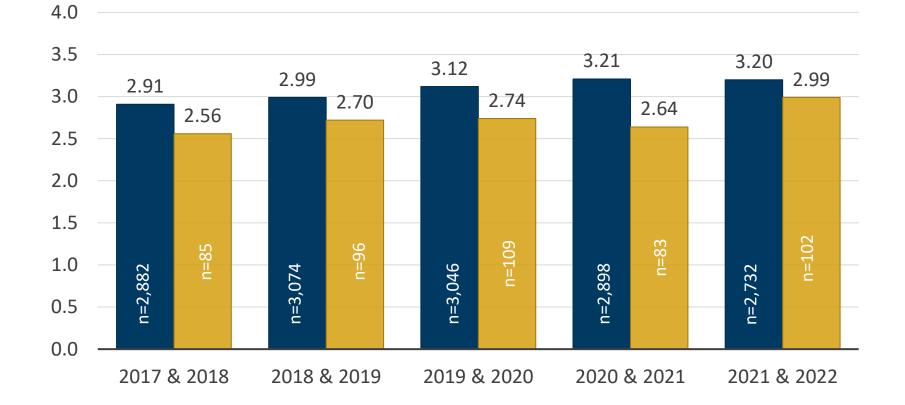

n-public Kansas or out-of-state postsecondary institutions during a fall term prior to the one being reported and are still enrolled during the fall term of the reporting year.

# **Student GPA Post-Transfer**

Average Fall 2021 GPA of Continuing Students



\*Insufficient data to include Technical College GPA information

14

## English Comp I to English Comp II Sequence GPA Comparison

Native Students

System College Transfer Students



\*Includes data from all Kansas community and technical colleges

15

## College Algebra to General/Business Calculus GPA Comparison



\*Includes data<sup>63</sup> from all Kansas community and technical colleges

## Chemistry I & Lab for Majors to Chemistry II & Lab for Majors Sequence GPA Comparison

Native Students

System College Transfer Students



64

\*Includes data from all Kansas community and technical colleges

## Introduction to Psychology to Human Lifespan/Developmental Psychology Sequence GPA Comparison



65

\*Includes data from all Kansas community and technical colleges

18



# Today's KCOG Conference

- 4 New Courses articulating core outcomes today
- 30 Courses reviewing/updating core outcomes
- Reports for all 34 Courses will be submitted by the Chairs to the Transfer and Articulation Council
- 500+ faculty members registered and appointed by Chief Academic Officers to participate
- Discipline Groups are facilitated by Faculty Co-Chairs; one from a college and one from a university
- Ongoing Process for Seamless Transfer:
  - Add new courses as appropriate
  - Review existing courses on a 5-year rotation schedule