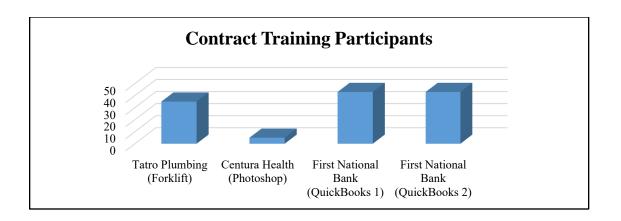

GCCC has participated in the Finney County Workforce Connection group that meets frequently to discuss employer needs and training opportunities within Finney County and surrounding areas. This group consists of various businesses, Kansas WorkforceOne, Finney County Economic Development, Garden City High School, Juvenile Detention Center, Corrections, and various other individuals.

#### **Contract Training**

Contract trainings are provided to businesses, or individuals, that express a specific need that may not be available through some of our other courses offered on campus. GCCC had the opportunity to offer contract trainings to the following businesses in FY2016:

- ➤ Tatro Plumbing Forklift Training
- ➤ Centura Health Adobe Photoshop Elements
- First National Bank QuickBooks 1 & 2



# **Continuing Education Courses**

Continuing education courses are offered periodically primarily to offer re-certification hours for professionals in the area that require hours to maintain their certification.

Continuing education hours that were offered in FY2016 include:

- > Insurance
- > Electrical
- ➤ Mechanics & Plumbing



#### **TEAM-T Offerings**

Another component of community outreach are the courses offered through our Department of Public Safety (DPS), consisting of Criminal Justice, Fire Science, and Emergency Medical Services. TEAM-T was created several years ago as a way to offer educational opportunities to emergency responders in the region as well as to the public.

There was a slight decrease in the number of offerings through our non-credit portion of DPS for a