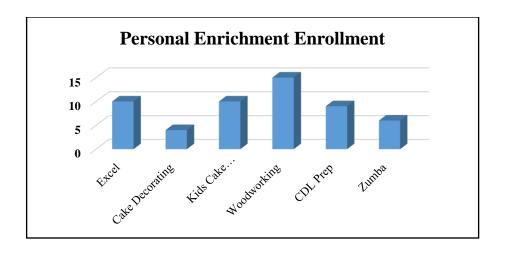

.

The Continuing Education department (CE) at Garden City Community College mirrors the Colleges' mission to produce positive contributors to the economic and social well-being of society. This is accomplished thorough partnerships within the business community to determine economic development and employer needs; then responding quickly by offering open enrollment classes or contract training for a specific business or industry.

**Personal Enrichment** is currently not a separate entity as it has been in the past, but rather a type of class offered through the Continuing Education department including open enrollment and contract training. Classes offered in FY2016 include:

- > Excel Intermediate
- > Cake Decorating
- ➤ Kids Cake Decorating
- ➤ Woodworking
- CDL Preparation
- > Zumba



#### 2. Community outreach will serve the needs of all citizens.

#### **Developing Partnerships**

GCCC has participated in the Finney County Workforce Connection group that meets frequently to discuss employer needs and training opportunities within Finney County and surrounding areas. This group consists of various businesses, Kansas WorkforceOne, Finney County Economic Development, Garden City High School, Juvenile Detention Center, Corrections, and various other individuals.

#### **Contract Training**

Contract trainings are provided to businesses, or individuals, that express a specific need that may not be available through some of our other courses offered on campus. GCCC had the opportunity to offer contract trainings to the following businesses in FY2016:

- ➤ Tatro Plumbing F