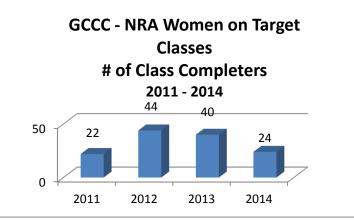

rint media and social media sources. Currently working with the new Public Relations Director on marketing these programs.
- Enrollment in the Concealed Carry Handgun class is cyclical. Enrollment is down (as anticipated) as the market is finite. Additionally, 2015 legislation on Open Carry, if passed, will significantly reduce the demand for this class.
- Ramping up the NRA Basic Pistol, Women on Target and additional advanced pistol classes to accommodate the current license holders and the general public is in the planning stages.
- Course progression includes NRA Refuse to be a Victim to Women on Target or Basic Pistol to Concealed Carry to the advanced level pistol, marksmanship and tactical firearms courses to be developed.
- Males constitute approximately 70% of concealed classes.



GCCC - KS Concealed Handgun Classes # of Class Completers (2006-2014) Aug 2006 - 1st Class. 1st Licenses issued by KS Jan 2007



- Ages range from 21 to 70+.
- Finney County residents represented the majority of the participants.
- Information and schedule updates are located at <u>www.team-t.org.</u>

#### **Team-T Personal Protection Instructional Staff**

- 11 KS Certified Instructors (Most are also certified NRA Basic Pistol/Women on Target instructors)
- 2 Legal Instructors (1 is also certified CCHL Instructor)
- 15 NRA Refuse to Be a Victim certified Instructors
- 2 NSC Defensive Driving Instructors

#### **Course Descriptions**

The <u>Kansas Concealed Carry Handgun class</u> is required for all Kansas citizens who desire to apply for a Concealed Carry Handgun License. This class