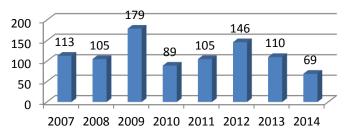

lment in the Concealed Carry Handgun class is cyclical. Enrollment is down (as anticipated) as the market is finite. Additionally, 2015 legislation on Open Carry, if passed, will significantly reduce the demand for this class.
- Ramping up the NRA Basic Pistol, Women on Target and additional advanced pistol classes to accommodate the current license holders and the general public is in the planning stages.
- Course progression includes NRA Refuse to be a Victim to Women on Target or Basic Pistol to Concealed Carry to the advanced level pistol, marksmanship and tactical firearms courses to be developed.
- Males constitute approximately 70% of concealed classes.



GCCC - KS Concealed Handgun Classes # of Class Completers (2006-2014) Aug 2006 - 1st Class. 1st Licenses issued by KS Jan 2007



- Ages range from 21 to 70+.
- Finney County residents represented the majority of the participants.
- Information and schedule updates are located at <u>www.team-t.org.</u>

#### **Team-T Personal Protection Instructional Staff**

- 11 KS Certified Instructors (Most are also certified NRA Basic Pistol/Women on Target instructors)
- 2 Legal Instructors (1 is also certified CCHL Instructor)
- 15 NRA Refuse to Be a Victim certified Instructors
- 2 NSC Defensive Driving Instructors

#### **Course Descriptions**

The <u>Kansas Concealed Carry Handgun class</u> is required for all Kansas citizens who desire to apply for a Concealed Carry Handgun License. This class assumes you know how to safely handle a handgun. Please take the "NRA Basic Pistol" or "NRA Women on Target" class if you need ba