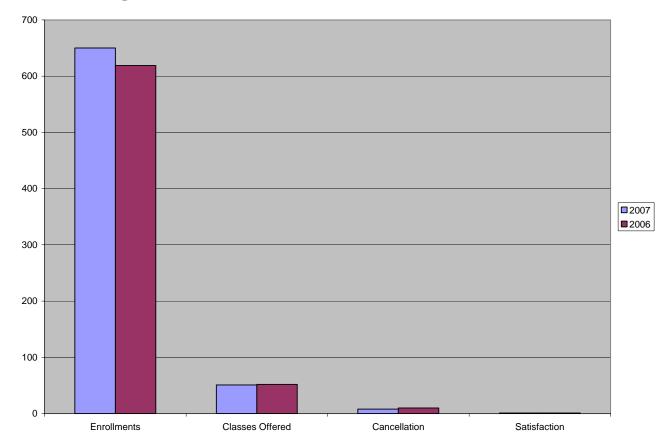

| 51       |  |  |  |  |
| # Enrollments                              | 291           | 359            | 650      |  |  |  |  |
| Cancelations                               | 2             | 6              | 8        |  |  |  |  |
| Contact Hours                              | 145           | 198            | 343      |  |  |  |  |
| Income                                     | \$13,621      | \$14,113       | \$27,734 |  |  |  |  |
| Expenses                                   | \$5656        | \$5947         | \$11,603 |  |  |  |  |
| Net                                        | \$7964        | \$8,166        | \$16,130 |  |  |  |  |
| Satisfaction                               | 100%          | 99%            | 99.5%    |  |  |  |  |

#### 2007 / 2006 Comparison for same time frame.



#### 2007-2008 WorkforceONE (One Stop)

**Job Seeker <u>Free</u> Services** (includes Garden City, Dodge City, Liberal, Greensburg, Colby, and Goodland) – These services may include activities such as: job search and placement assistance, resume preparation assistance, referral to unemployment insurance, assistance with filing unemployment claims, and career guidance.

| Month     | # Receiving Services |        |  |  |  |
|-----------|----------------------|--------|--|--|--|
|           | 2006                 | 2007** |  |  |  |
| July      | 719                  | 465    |  |  |  |
| August    | 758                  | 186    |  |  |  |
| September | 686                  | 91     |  |  |  |
| October   | 654                  | 223    |  |  |  |
| November  | 627                  | 120